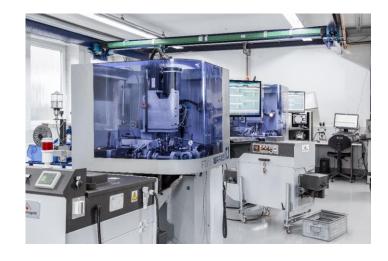

### Machinery

- Modern machinery
- More over than 200 machines for springs, stamping and bending components