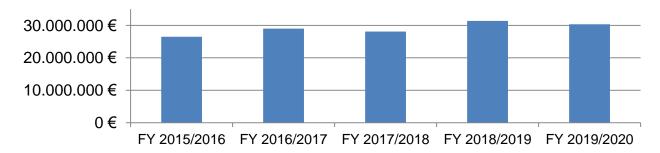

g parts and progressive tools
- Inhouse tool shop for tools up to 80t
- 25 employees
- New NC technology



### Machinery

- Modern machinery
- More over than 200 machines for springs, stamping and bending components







### Usage of materials

- Strip material with thickness of 0.10 max. 2.00 mm and width till 120 mm
- Wire with diameter of 0.20 max. 2.00 mm
  - Round wire
  - Section wire
  - Flat wire
- Different specific alloys and types of material
  - E.g. carbon steel, chromium nickel steel, non-ferrous metals



## **Quality Management**

- DIN-certified EN ISO 9001:2015
- Supported by CAQ
- Different measurement methods for specified parts: digital 2D profile projector, testing of roughness and strength, optoelectronical 100% control





### Turnover

Development of turnover



Turnover in industries GJ 2019/2020





### **Expertise Sauerland**

- Coorperation of 8 companies from same area called Sauerland
- Portfolio of products with different production sectors using metal and plastic materials
- Possibility of producing different types of stamping, bending and forming parts, using variegated technology of turning, milling and manufacturing of tools
- Ambition: consolidating know-how of each company to support all customers
- "All in one"





### Contact

Schnöring GmbH Jahnstr. 15 58579 Schalksmühle Germany Phone +49 2355 / 808 - 0 Fax +49 2355 / 808 - 20 info@schnoering.de www.schnoering.de