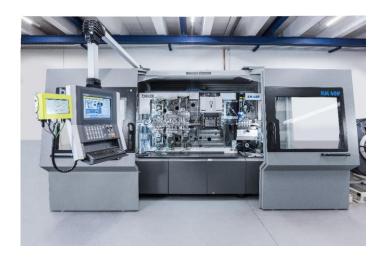

### Machinery

- Modern machinery
- More over than 200 machines for springs, stamping and bending components