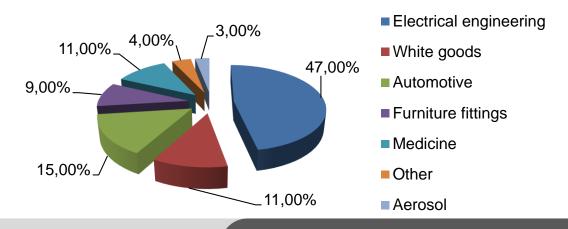

tool shop for tools up to 80t
- 25 employees
- New NC technology



### Machinery

- Modern machinery
- More over than 200 machines for springs, stamping and bending components







### Usage of materials

- Strip material with thickness of 0.10 max. 2.00 mm and width till 120 mm
- Wire with diameter of 0.20 max. 2.00 mm
  - Round wire
  - Section wire
  - Flat wire
- Different specific alloys and types of material
  - E.g. carbon steel, chromium nickel steel, non-ferrous metals



## **Quality Management**

- DIN-certified EN ISO 9001:2015
- Supported by CAQ
- Different measurement methods for specified parts: digital 2D profile projector, testing of roughness and strength, optoelectronical 100% control





### Turnover

Development of turnover



Turnover in industries GJ 2019/2020





### **Expertise Sauerland**

- Coorperation of 8 companies from same area called Sauerland
- Portfolio of products with different production sectors using metal and plastic materials
- Possibility of producing different types of stamping, bending and forming parts, using variegated technology of turning, milling and manufacturing of tools
- Ambition: consolidating know-how of each company to support all customers
- "All in one"





### Contact

Schnöring GmbH Jahnstr. 15 58579 Schalksmühle Germany Phone +49 2355 / 808 - 0 Fax +49 2355 / 808 - 20 info@schnoering.de www.schnoering.de